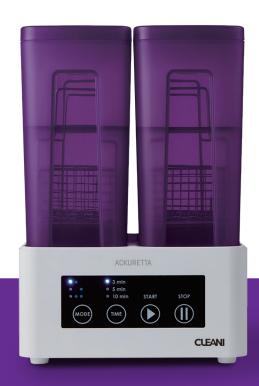

## **Dual Tank Washer** for 3D Prints

## Taking the Work out of Workflow

CLEANI is designed with dual tanks for a two-stage cleaning process that allows for heavy and fine washes. With a workflow that's three times faster, CLEANI consumes 50% less alcohol than a manual wash and effectively removes 90% of uncured resins from prints.

- A seamless move from Printer to Washer.
- Clean both your Build Platform and Prints at the same time.
- Dual tanks for an optimal 2-stage cleaning solution.
- Save 50% of the alcohol used in the cleaning process.
- Clean 90% of resin residue with less time and effort.

| CLEANI specification |                                         |
|----------------------|-----------------------------------------|
| Total Size           | W 22.5 x L 22.5 x H 33 cm               |
| Tank Volume          | 2 L per tank (4 L total)                |
| Power                | 48 W                                    |
| Supply Voltage       | 100 or 240 V 50/60 Hz (region-specific) |
| Timer                | 3, 5, or 10 minutes                     |